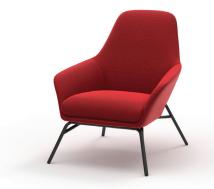

# BRASO | Lounge Seating

#### **Product Features:**

- Tubular steel base
- Relaxed seat geometry
- 300+ upholstery options available
- Black or silver base
- High-resilient foam
- Flared arms for added comfort
- In-stock fabric options for qucik ship