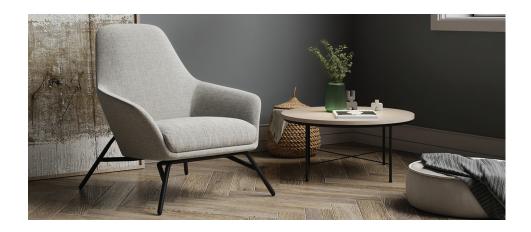

# BRASO | Lounge Seating

## **Product Features:**

- Tubular steel base
- Relaxed seat geometry
- 300+ upholstery options available
- Black or silver base
- · High-resilient foam
- Flared arms for added comfort
- In-stock fabric options for quick ship
- Starting price \$1,510 in-stock fabrics