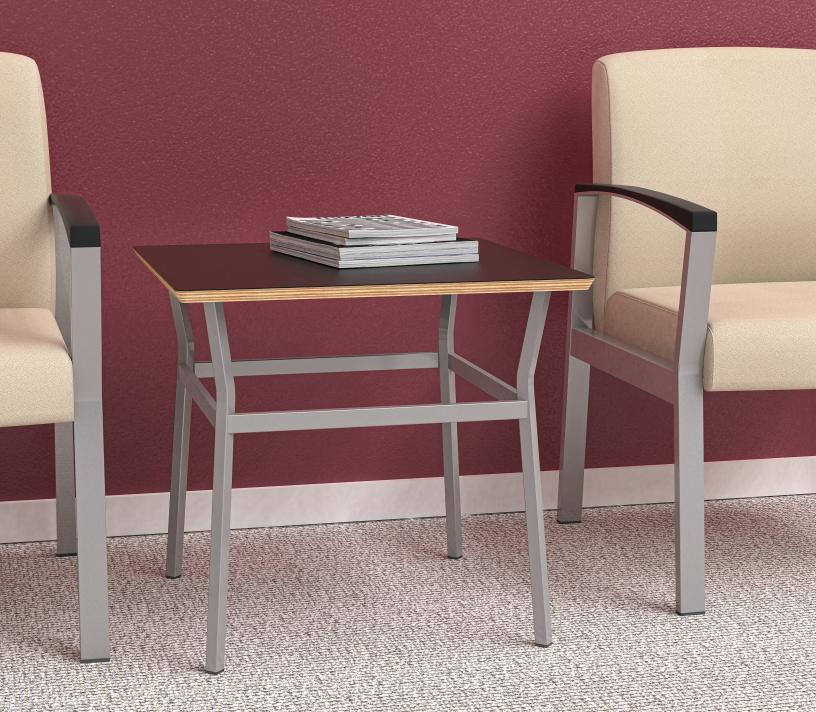

## SANTEE TABLES

Occasional

## Features:

- Square top style available
- Stylish beveled edge table top
- Laminate available in 6 standard colors with clear coat finish exposed plywood edge
- Veneer available in all standard OCI finishes on Maple
- Edges of veneer tops will match top finish color,
  unless deviation is specified

- Tops are .75" thick with exposed plywood edge
- Designed to coordinate with Santee guest seating
- Metal legs available in Silver or Black
- Please contact customer service for custom Laminate or Veneer options, pre-approval is required
- Refer to terms and conditions for general information,
  finishes, warranty, and freight

## Santee Occaisional Tables:

TS222222

TS303017

Cover Feature: Santee table model TS222222