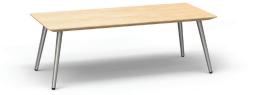

## BREEZE TABLES

Occasional

## Features:

- Square and Rectangular top styles available
- All tables models are 17" height
- Laminate available in 6 standard colors with clear coat finish exposed plywood edge
- Veneer available in all standard OCI finishes on Maple
- Edges of veneer tops will match top finish color, unless deviation is specified

## Breeze Occaisional Tables:

- Tops are .75" thick with exposed plywood edge
- Designed to coordinate with Breeze lounge seating
- Metal legs available in Chrome, Silver , and Black
- Please contact customer service for custom Laminate
  or Veneer options, pre-approval is required
- Refer to terms and conditions for general information, finishes, warranty, and freight

TB222217

TB303017

TB224817

Cover Feature: Breeze table model TB303017