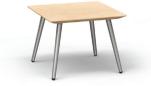

## BREEZE TABLES

Occasional

## Features:

- Square and Rectangular top styles available
- All tables models are 17" height
- Laminate available in 6 standard colors with clear coat finish exposed plywood edge
- Veneer available in all standard OCI finishes on Maple
- Edges of veneer tops will match top finish color, unless deviation is specified

## Breeze Occaisional Tables:

- Tops are .75" thick with exposed plywood edge
- Designed to coordinate with Breeze lounge seating
- Metal legs available in Chrome, Silver , and Black
- Please contact customer service for custom Laminate
  or Veneer options, pre-approval is required
- Refer to terms and conditions for general information, finishes, warranty, and freight

TB222217

TB303017

TB224817

Cover Feature: Breeze table model TB303017