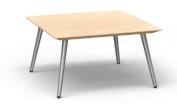

## BREEZE TABLES

Occasional

## Features:

- Square and Rectangular top styles available
- All tables models are 17" height
- Laminate available in 6 standard colors with clear coat finish exposed plywood edge
- Veneer available in all standard OCI finishes on Maple
- Edges of veneer tops will match top finish color, unless deviation is specified

## Breeze Occaisional Tables:

- Tops are .75" thick with exposed plywood edge
- Designed to coordinate with Breeze lounge seating
- Metal legs available in Chrome, Silver , and Black
- Please contact customer service for custom Laminate
  or Veneer options, pre-approval is required
- Refer to terms and conditions for general information, finishes, warranty, and freight

TB222217

TB303017

TB224817

Cover Feature: Breeze table model TB303017