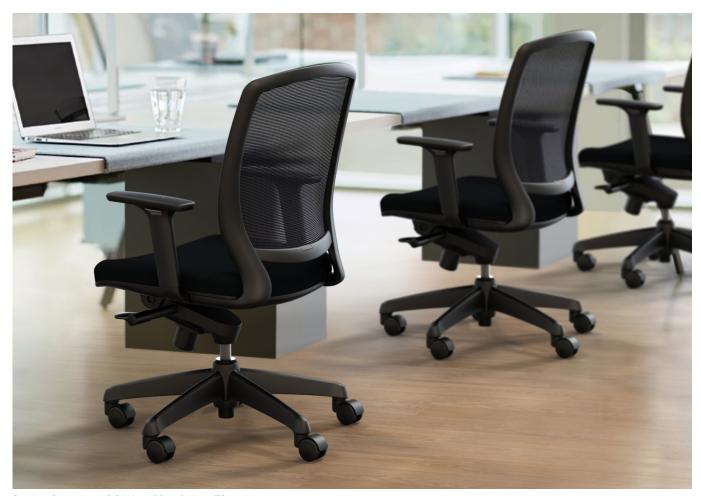

#### SLEEK AESTHETIC

The Ami task chair with its sleek design and customizable options, is the perfect companion for any space. Need it fast? No problem! We've got a quick turnaround time to make sure you get what you need when you need it. Choose from black or white back, black or grey mesh, and a swivel tilt or knee tilt mechanism. A good solution for any space.

# AMI SWIVEL-TILT

Seating shown is model AM-35-BG with Swivel-TIIt Mechanism