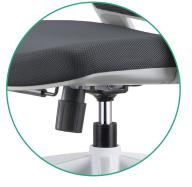

### Details:

Optional Knee-Tilt

Adjustable Arms

Standard Swivel-Tllt

Cover Feature: AM-35-BB

# AMI SWIVEL-TILT

Seating shown is model AM-35-BG with Swivel-TIIt Mechanism