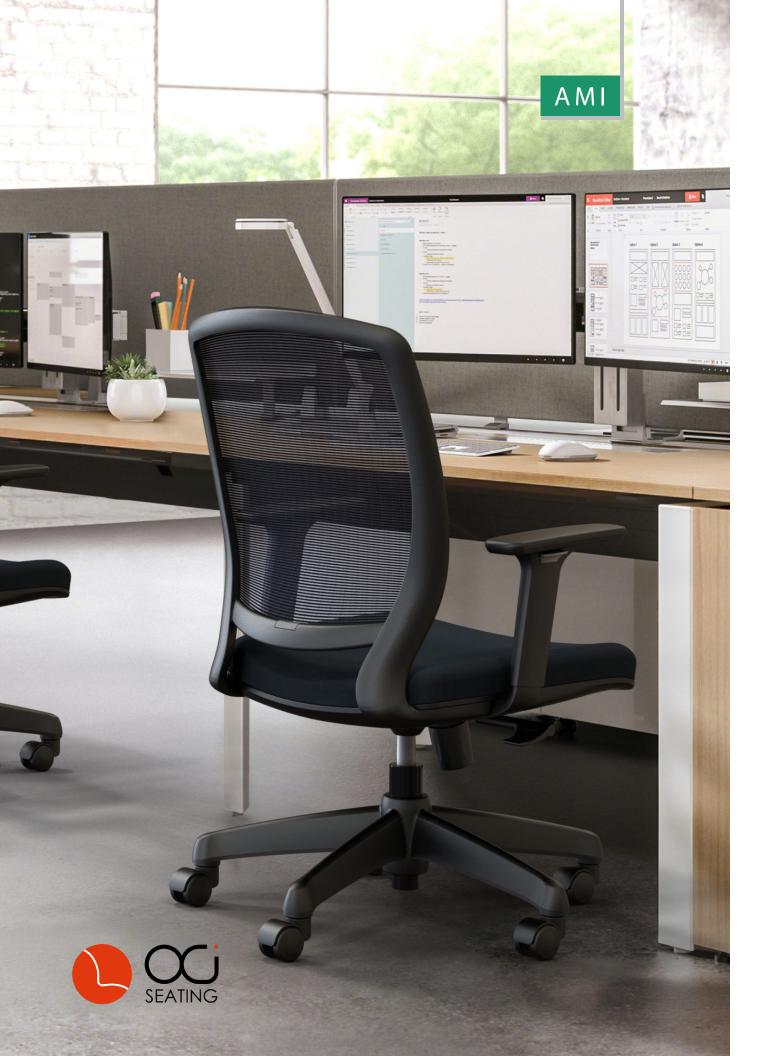

#### SLEEK AESTHETIC

The Ami task chair with its sleek design and customizable options, is the perfect companion for any space. Need it fast? No problem! We've got a quick turnaround time to make sure you get what you need when you need it. Choose from black or white back, black or grey mesh, and a swivel tilt or knee tilt mechanism. A good solution for any space.

# AMI SWIVEL-TILT

Seating shown is model AM-35-BG with Swivel-TIIt Mechanism