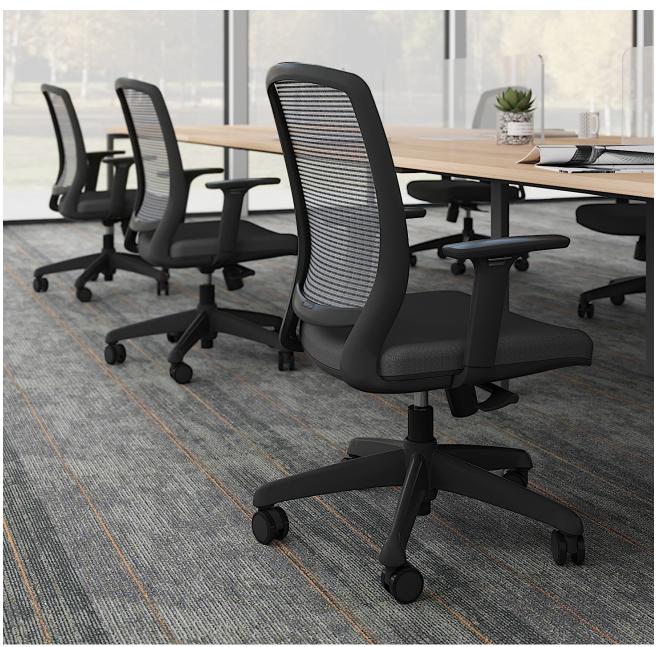

sters
- Optional hard floor casters available

## Ami Series Seating:







AM-35-BG



AM-35-SWG

### Details:



Optional Knee-Tilt



Adjustable Arms



Standard Swivel-Tllt

Cover Feature: AM-35-BB



## AMI KNEE-TILT



Seating shown is model AM-37-BB with Knee-Tilt option



Seating shown are models AM-35-BB in Montgomery Melon, AM-35-BG in Montgomery Bermuda, and AM-37-SWG in Montgomery Red Pepper



#### SLEEK AESTHETIC

The Ami task chair with its sleek design and customizable options, is the perfect companion for any space. Need it fast? No problem! We've got a quick turnaround time to make sure you get what you need when you need it. Choose from black or white back, black or grey mesh, and a swivel tilt or knee tilt mechanism. A good solution for any space.

# AMI SWIVEL-TILT



Seating shown is model AM-35-BG with Swivel-TIIt Mechanism