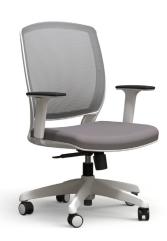

### Details:

Optional Knee-Tilt

Adjustable Arms

Standard Swivel-Tllt

Cover Feature: AM-35-BB

## AMI KNEE-TILT

Seating shown is model AM-37-BB with Knee-Tilt option

Seating shown are models AM-35-BB in Montgomery Melon, AM-35-BG in Montgomery Bermuda, and AM-37-SWG in Montgomery Red Pepper