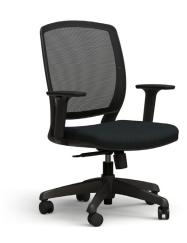

#### Features:

- Swivel-Tilt or Knee-Tilt Mechanism
- Height Adjustable Arms
- Black or White Back Frame

- Grey or Black mesh option available on black frame back only. Grey mesh standard on white frame back.
- Black or White Nylon base with Matching dual wheel casters
- Optional hard floor casters available

## Ami Series Seating:

AM-35-BG

AM-35-SWG

#### SLEEK AESTHETIC

The Ami task chair with its sleek design and customizable options, is the perfect companion for any space. Need it fast? No problem! We've got a quick turnaround time to make sure you get what you need when you need it. Choose from black or white back, black or grey mesh, and a swivel tilt or knee tilt mechanism. A good solution for any space.