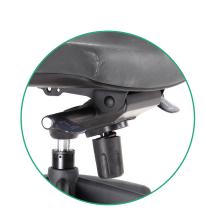

### Details:

Optional Knee-Tilt

Adjustable Arms

Standard Swivel-Tllt

Cover Feature: AM-35-BB

## AMI KNEE-TILT

Seating shown is model AM-37-BB with Knee-Tilt option

Seating shown are models AM-35-BB in Montgomery Melon, AM-35-BG in Montgomery Bermuda, and AM-37-SWG in Montgomery Red Pepper