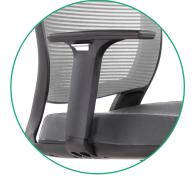

#### Features:

- Swivel-Tilt or Knee-Tilt Mechanism
- Height Adjustable Arms
- Black or White Back Frame

- Grey or Black mesh option available on black frame back only. Grey mesh standard on white frame back.
- Black or White Nylon base with Matching dual wheel casters
- Optional hard floor casters available

### Details:

Optional Knee-Tilt

Adjustable Arms

Standard Swivel-Tllt

Cover Feature: AM-35-BB