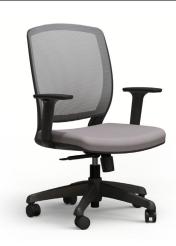

#### Features:

- Swivel-Tilt or Knee-Tilt Mechanism
- Height Adjustable Arms
- Black or White Back Frame

- Grey or Black mesh option available on black frame back only. Grey mesh standard on white frame back.
- Black or White Nylon base with Matching dual wheel casters
- Optional hard floor casters available

## Ami Series Seating:

AM-35-BG

AM-35-SWG

#### SLEEK AESTHETIC

The Ami task chair with its sleek design and customizable options, is the perfect companion for any space. Need it fast? No problem! We've got a quick turnaround time to make sure you get what you need when you need it. Choose from black or white back, black or grey mesh, and a swivel tilt or knee tilt mechanism. A good solution for any space.