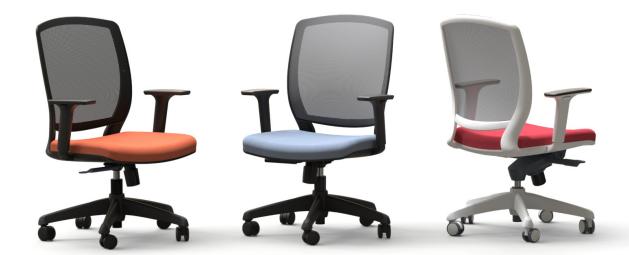

## AMI KNEE-TILT

Seating shown is model AM-37-BB with Knee-Tilt option

Seating shown are models AM-35-BB in Montgomery Melon, AM-35-BG in Montgomery Bermuda, and AM-37-SWG in Montgomery Red Pepper