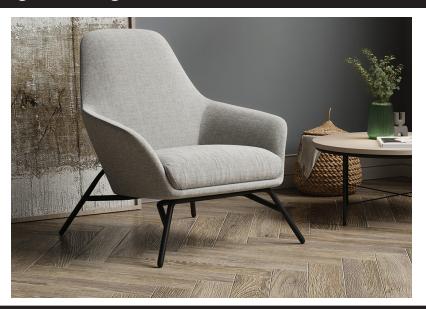

# BRASO | Lounge Seating

### **Product Features:**

- · Tubular steel base
- · Relaxed seat geometry
- 300+ upholstery options available
- · Black or silver base
- · High-resilient foam
- · Flared arms for added comfort
- In-stock fabric options for quick ship
- · Starting price \$1,620 in-stock fabrics