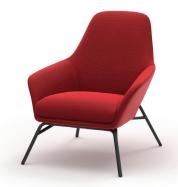

## **BRASO** | Lounge Seating

#### **Product Features:**

- · Tubular steel base
- Relaxed seat geometry
- 300+ upholstery options available
- · Black or silver base
- · High-resilient foam
- · Flared arms for added comfort
- · In-stock fabric options for qucik ship