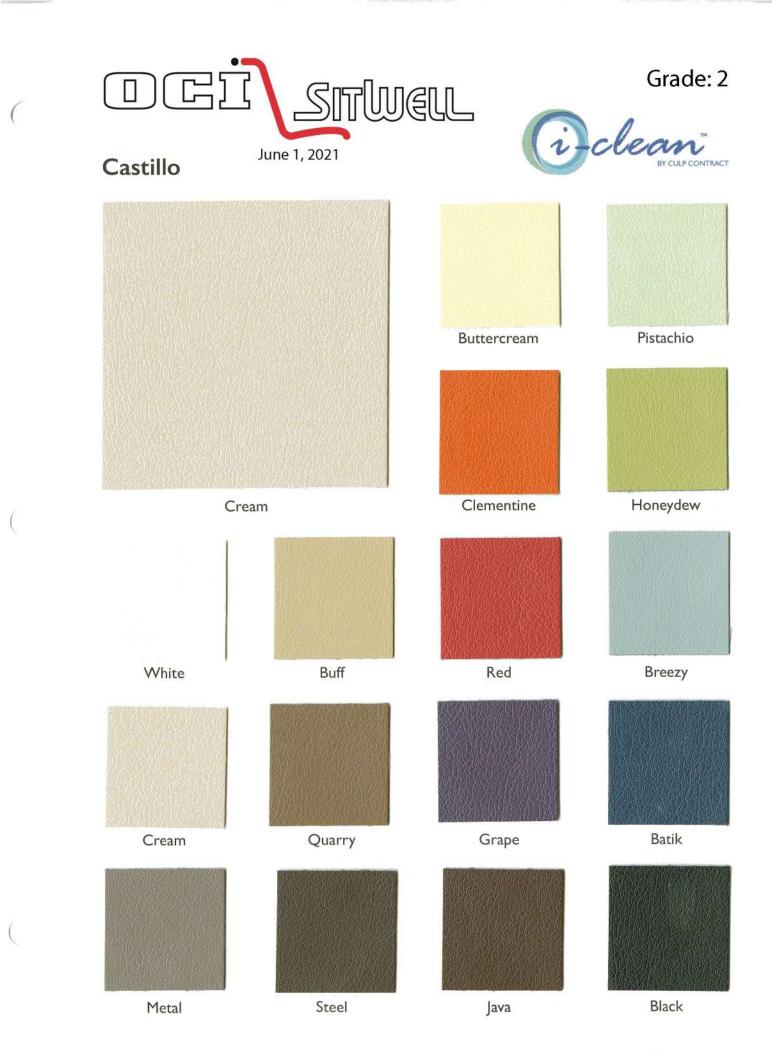

## <u>Castillo</u>

| Content:               | 100% Polyurethane                                                                                                                                                                                                                                                   |
|------------------------|---------------------------------------------------------------------------------------------------------------------------------------------------------------------------------------------------------------------------------------------------------------------|
| Backing:               | 87% Polyester, I 3% Cotton                                                                                                                                                                                                                                          |
| Finish:                | i-clean™- a high performance stain and moisture<br>repellent, based on Nano technology.<br>Antimicrobial                                                                                                                                                            |
| Weight:                | 18.6 oz. per linear yard                                                                                                                                                                                                                                            |
| Width:                 | 54"                                                                                                                                                                                                                                                                 |
| Environmental Benefit: | PVC Free                                                                                                                                                                                                                                                            |
| Abrasion:              | Heavy Duty - Exceeds 200,000 Cycles<br>(Wyzenbeek - Cotton Duck Abradant) (ASTM D4157)                                                                                                                                                                              |
| Light Fastness:        | Class 4/200 hrs. min. (AATCC16A)                                                                                                                                                                                                                                    |
| Color Fastness:        | Class 4 (ASTM D3597, AATCC 8) Wet<br>Class 4 (ASTM D3597, AATCC 8) Dry                                                                                                                                                                                              |
| Physical Properties:   | <ul> <li>145 lbs. warp, 100 lbs. weft (ASTM D5034) Breaking Strength</li> <li>31 lbs. warp, 58 lbs. weft (ASTM D4034) Seam Slippage</li> <li>50,000 cycles (CFFA 6a) Flex Resistance</li> <li>Pass (CFFA 6a Cold Crack)</li> <li>Pass (ISO 1419) 5 weeks</li> </ul> |
| Passes:                | California Tech. Bulletin #117-2013<br>UFAC Class I<br>NFPA 260 Class I<br>MVSS 302 Pass                                                                                                                                                                            |
| Cleanability:          | WS - Both water and solvent based solutions.                                                                                                                                                                                                                        |