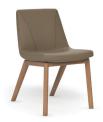

301M Lounge Metal Sled Base 26 W x 25.5 D x 30 H

302M Lounge Metal Swivel Base 27.5 W x 27.5 D x 30 H \*Standard Auto Return\*

311M Guest Metal Sled Base 24 W x 25.5 D x 30 H

311W Guest Wood 4 Leg 24 W x 25.5 D x 30 H

## **STYLISHNESS**

The wood frame features on the ELĒ guest and stool provide well crafted details that add stylishness to any room. The chrome accents on the stool frames add a sense of function and design to the chair. Stools are available in counter and bar height.