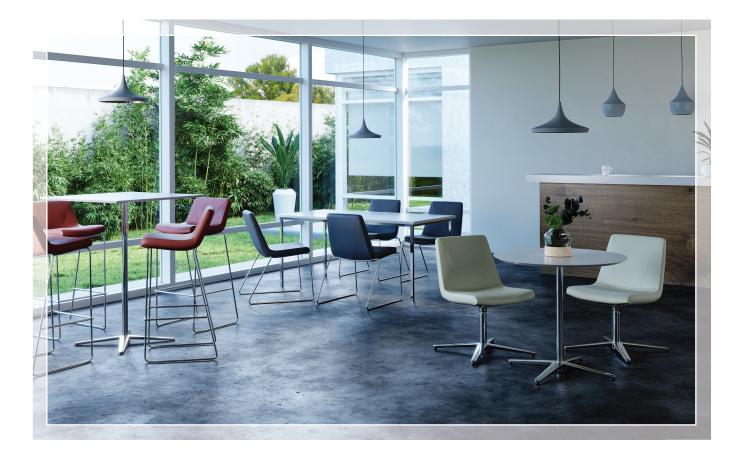

## ELEGANT

The ELĒ collection is a contemporary design that has a modern edge with fresh lines, soft curves and well-crafted details in its stitching and comfort. ELĒ's horizontal channel stitching option creates a pillowed upholstery that conveys a distinct aesthetic with added comfort. A versatile line available in lounge, guest and stool selections with wood, metal sled and swivel base options. ELĒ's versatility is perfect for any space including corporate, hospitality and education to name a few.

## **STYLISHNESS**

The wood frame features on the ELĒ guest and stool provide well crafted details that add stylishness to any room. The chrome accents on the stool frames add a sense of function and design to the chair. Stools are available in counter and bar height.