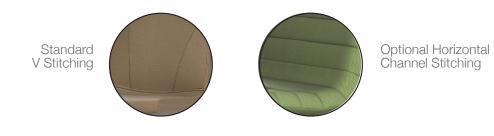

Metal Sled base available in chrome, silver and black finish

2 Upholstery Options: Standard V and 2.25" Channel back

Accompanying Occasional Tables also offered.

Guest Seating:

On cover: Model 302M Lounge in Dillon Sage with Channel Back Stitching.

## ELEGANT

The ELĒ collection is a contemporary design that has a modern edge with fresh lines, soft curves and well-crafted details in its stitching and comfort. ELĒ's horizontal channel stitching option creates a pillowed upholstery that conveys a distinct aesthetic with added comfort. A versatile line available in lounge, guest and stool selections with wood, metal sled and swivel base options. ELĒ's versatility is perfect for any space including corporate, hospitality and education to name a few.