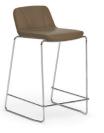

Stools:

325M Stool 25" Metal Sled Base 17 W x 20.5 D x 32 H

325W Stool 25" Wood 4 Leg 16.5 W x 20.5 D x 32 H

Designed by RikaSan Design

14815 Radburn Avenue, Santa Fe Springs, CA 90670 | 562-802-0464 | ocisitwell.com

330M Stool 30" Metal Sled Base 17 W x 20.5 D x 37 H

330W Stool 30" Wood 4 Leg 16.5 W x 22.5 D x 37 H

## **STYLISHNESS**

The wood frame features on the ELĒ guest and stool provide well crafted details that add stylishness to any room. The chrome accents on the stool frames add a sense of function and design to the chair. Stools are available in counter and bar height.