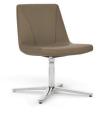

301M Lounge Metal Sled Base 26 W x 25.5 D x 30 H

302M Lounge Metal Swivel Base 27.5 W x 27.5 D x 30 H \*Standard Auto Return\*

311M Guest Metal Sled Base 24 W x 25.5 D x 30 H

311W Guest Wood 4 Leg 24 W x 25.5 D x 30 H