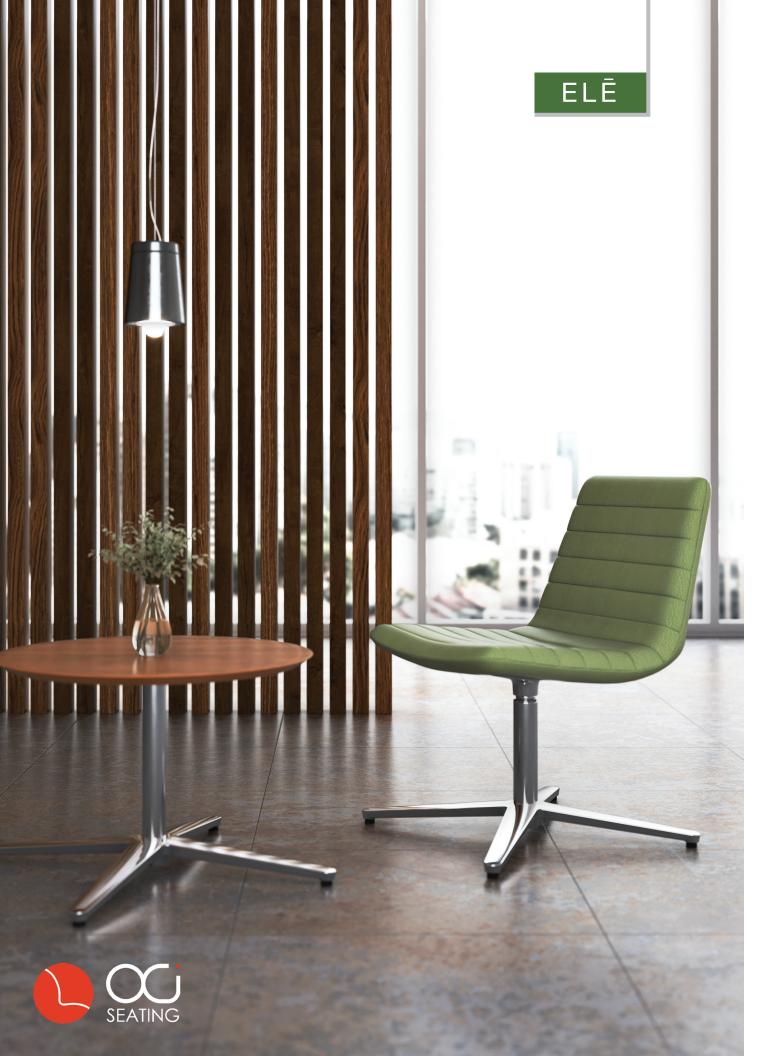

Metal Sled base available in chrome, silver and black finish

2 Upholstery Options: Standard V and 2.25" Channel back

Accompanying Occasional Tables also offered.

Guest Seating:

On cover: Model 302M Lounge in Dillon Sage with Channel Back Stitching.

## ELEGANT

The ELĒ collection is a contemporary design that has a modern edge with fresh lines, soft curves and well-crafted details in its stitching and comfort. ELĒ's horizontal channel stitching option creates a pillowed upholstery that conveys a distinct aesthetic with added comfort. A versatile line available in lounge, guest and stool selections with wood, metal sled and swivel base options. ELĒ's versatility is perfect for any space including corporate, hospitality and education to name a few.