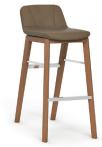

Stools:

325M Stool 25" Metal Sled Base 17 W x 20.5 D x 32 H

325W Stool 25" Wood 4 Leg 16.5 W x 20.5 D x 32 H

Designed by RikaSan Design

14815 Radburn Avenue, Santa Fe Springs, CA 90670 | 562-802-0464 | ocisitwell.com

330M Stool 30" Metal Sled Base 17 W x 20.5 D x 37 H

330W Stool 30" Wood 4 Leg 16.5 W x 22.5 D x 37 H

## **STYLISHNESS**

The wood frame features on the ELĒ guest and stool provide well crafted details that add stylishness to any room. The chrome accents on the stool frames add a sense of function and design to the chair. Stools are available in counter and bar height.