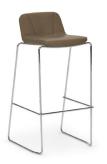

Stools:

325M Stool 25" Metal Sled Base 17 W x 20.5 D x 32 H

325W Stool 25" Wood 4 Leg 16.5 W x 20.5 D x 32 H

Designed by RikaSan Design

14815 Radburn Avenue, Santa Fe Springs, CA 90670 | 562-802-0464 | ocisitwell.com

330M Stool 30" Metal Sled Base 17 W x 20.5 D x 37 H

330W Stool 30" Wood 4 Leg 16.5 W x 22.5 D x 37 H

## **STYLISHNESS**

The wood frame features on the ELĒ guest and stool provide well crafted details that add stylishness to any room. The chrome accents on the stool frames add a sense of function and design to the chair. Stools are available in counter and bar height.