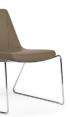

301M Lounge Metal Sled Base 26 W x 25.5 D x 30 H

302M Lounge Metal Swivel Base 27.5 W x 27.5 D x 30 H \*Standard Auto Return\*

311M Guest Metal Sled Base 24 W x 25.5 D x 30 H

311W Guest Wood 4 Leg 24 W x 25.5 D x 30 H