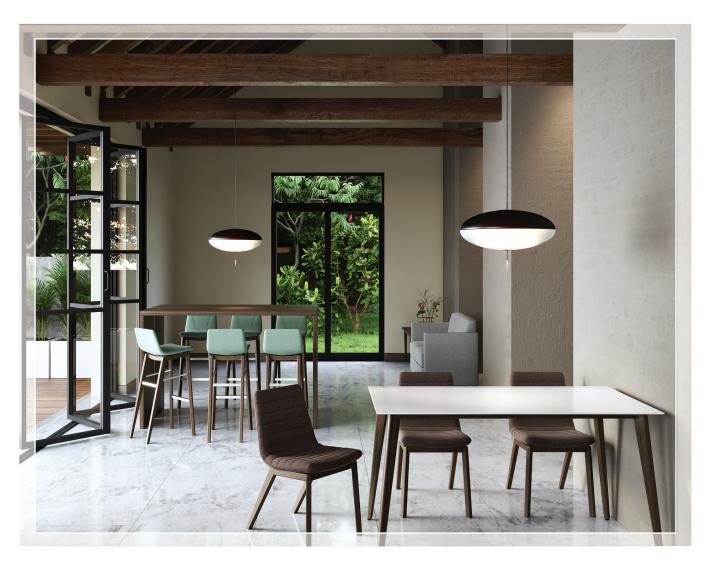

## ELEGANT

The ELĒ collection is a contemporary design that has a modern edge with fresh lines, soft curves and well-crafted details in its stitching and comfort. ELĒ's horizontal channel stitching option creates a pillowed upholstery that conveys a distinct aesthetic with added comfort. A versatile line available in lounge, guest and stool selections with wood, metal sled and swivel base options. ELĒ's versatility is perfect for any space including corporate, hospitality and education to name a few.

## **STYLISHNESS**

The wood frame features on the ELĒ guest and stool provide well crafted details that add stylishness to any room. The chrome accents on the stool frames add a sense of function and design to the chair. Stools are available in counter and bar height.