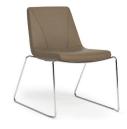

Stools:

325M Stool 25" Metal Sled Base 17 W x 20.5 D x 32 H

325W Stool 25" Wood 4 Leg 16.5 W x 20.5 D x 32 H

Designed by RikaSan Design

14815 Radburn Avenue, Santa Fe Springs, CA 90670 | 562-802-0464 | ocisitwell.com

301M Lounge Metal Sled Base 26 W x 25.5 D x 30 H

302M Lounge Metal Swivel Base 27.5 W x 27.5 D x 30 H \*Standard Auto Return\*

311M Guest Metal Sled Base 24 W x 25.5 D x 30 H

311W Guest Wood 4 Leg 24 W x 25.5 D x 30 H

330M Stool 30" Metal Sled Base 17 W x 20.5 D x 37 H

330W Stool 30" Wood 4 Leg 16.5 W x 22.5 D x 37 H