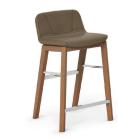

Stools:

325M Stool 25" Metal Sled Base 17 W x 20.5 D x 32 H

325W Stool 25" Wood 4 Leg 16.5 W x 20.5 D x 32 H

Designed by RikaSan Design

14815 Radburn Avenue, Santa Fe Springs, CA 90670 | 562-802-0464 | ocisitwell.com

330M Stool 30" Metal Sled Base 17 W x 20.5 D x 37 H

330W Stool 30" Wood 4 Leg 16.5 W x 22.5 D x 37 H

## **STYLISHNESS**

The wood frame features on the ELĒ guest and stool provide well crafted details that add stylishness to any room. The chrome accents on the stool frames add a sense of function and design to the chair. Stools are available in counter and bar height.