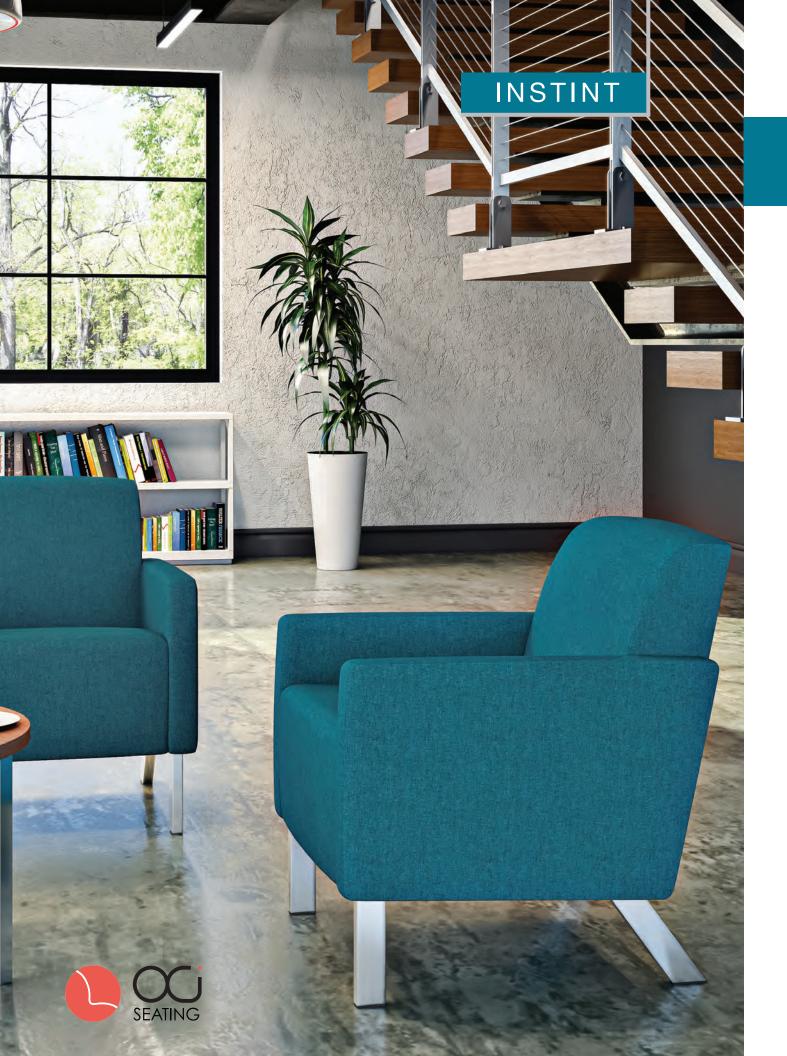

## INSTINT

## **SIMPLICITY**

Balance and comfort describe the key elements of the Instint lounge series. This series includes a lounge chair, love seat and sofa available with or without arms. The armless model delivers a more generous seating surface that allows for a more laidback and casual seating arrangement.