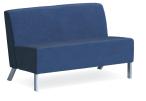

## Features:

Arm and Armless models in 4 different seat widths. Signature legs come in chrome, silver and black. Generous leg height for easy cleaning. Tablet arm and power available on all models.

2200 Armless Lounge 22 W x 30 D x 32 H 2201 Extended Seat Armless Lounge 28 W x 30 D x 32 H

2202 Armless Love Seat 49 W x 30 D x 32 H

2203 Armless Sofa 70 W x 30 D x 32 H

2210 Arm Lounge 27 W x 30 D x 32 H 2211 Extended Seat Arm Lounge 33 W x 30 D x 32 H

2212 Arm Love Seat 54 W x 30 D x 32 H

2213 Arm Sofa 75 W x 30 D x 32 H

## **SIMPLICITY**

Balance and comfort describe the key elements of the Instint lounge series. This series includes a lounge chair, love seat and sofa available with or without arms. The armless model delivers a more generous seating surface that allows for a more laidback and casual seating arrangement.