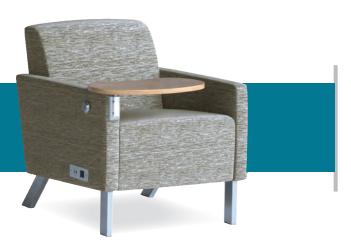

2210 Lounge with Wood Tablet, Tablet Side Stow and Power unit in Mayer Havana Oatmeal.

On Cover: 2211 Lounge in Mayer Havana Peacock

## Features:

Arm and Armless models in 4 different seat widths. Signature legs come in chrome, silver and black. Generous leg height for easy cleaning. Tablet arm and power available on all models.

2200 Armless Lounge 22 W x 30 D x 32 H 2201 Extended Seat Armless Lounge 28 W x 30 D x 32 H

2201 Lounge with Wood Tablet Arm and Power Unit in Mayer Havana Indigo.