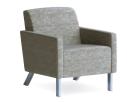

## Features:

Arm and Armless models in 4 different seat widths. Signature legs come in chrome, silver and black. Generous leg height for easy cleaning. Tablet arm and power available on all models.

2200 Armless Lounge 22 W x 30 D x 32 H 2201 Extended Seat Armless Lounge 28 W x 30 D x 32 H

2202 Armless Love Seat 49 W x 30 D x 32 H

2203 Armless Sofa 70 W x 30 D x 32 H

2210 Arm Lounge 27 W x 30 D x 32 H 2211 Extended Seat Arm Lounge 33 W x 30 D x 32 H

2212 Arm Love Seat 54 W x 30 D x 32 H

2213 Arm Sofa 75 W x 30 D x 32 H