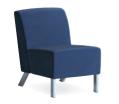

## Features:

Arm and Armless models in 4 different seat widths. Signature legs come in chrome, silver and black. Generous leg height for easy cleaning. Tablet arm and power available on all models.

2200 Armless Lounge 22 W x 30 D x 32 H 2201 Extended Seat Armless Lounge 28 W x 30 D x 32 H

## **SIMPLICITY**

Balance and comfort describe the key elements of the Instint lounge series. This series includes a lounge chair, love seat and sofa available with or without arms. The armless model delivers a more generous seating surface that allows for a more laidback and casual seating arrangement.