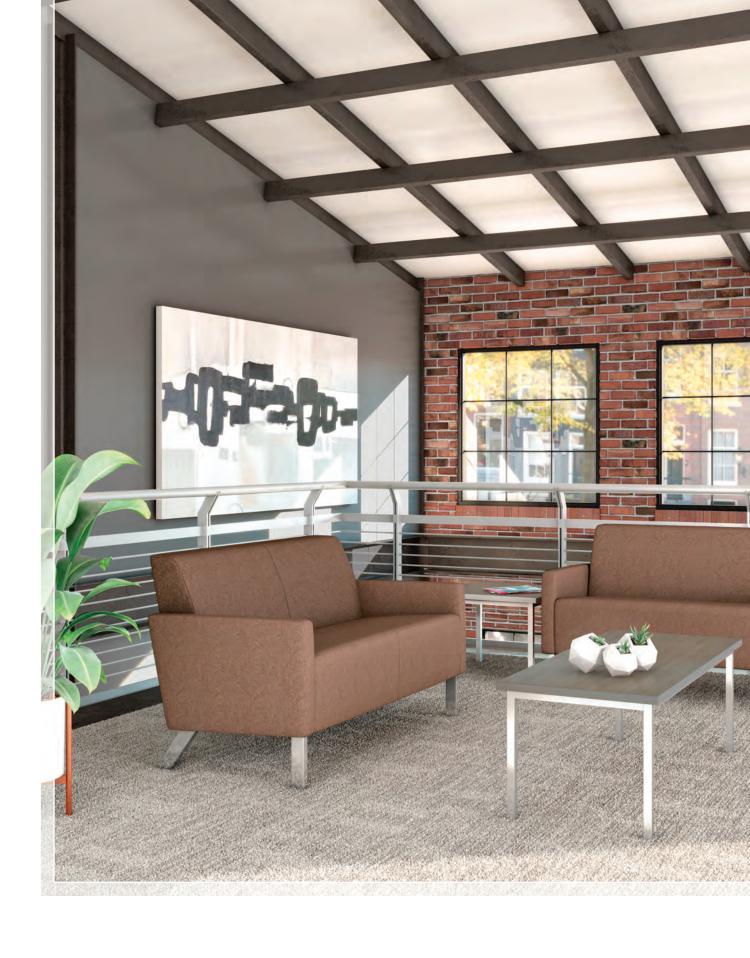

2201 Lounge with Wood Tablet Arm and Power Unit in Mayer Havana Indigo.

## Features:

Arm and Armless models in 4 different seat widths. Signature legs come in chrome, silver and black. Generous leg height for easy cleaning. Tablet arm and power available on all models.

2200 Armless Lounge 22 W x 30 D x 32 H 2201 Extended Seat Armless Lounge 28 W x 30 D x 32 H

2202 Armless Love Seat 49 W x 30 D x 32 H

2203 Armless Sofa 70 W x 30 D x 32 H

2210 Arm Lounge 27 W x 30 D x 32 H 2211 Extended Seat Arm Lounge 33 W x 30 D x 32 H

2212 Arm Love Seat 54 W x 30 D x 32 H

2213 Arm Sofa 75 W x 30 D x 32 H