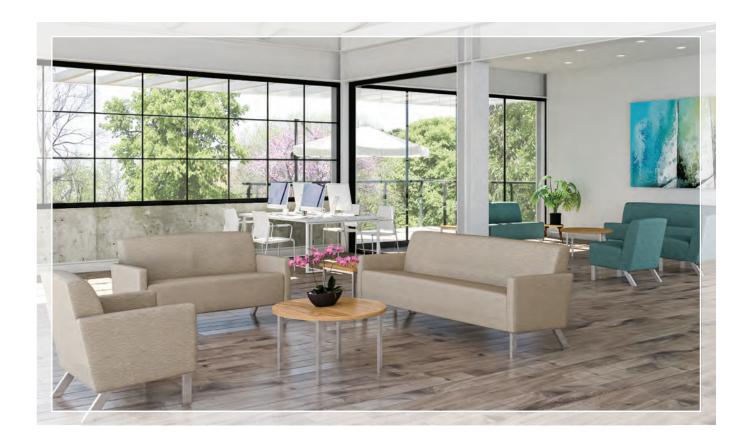

## **SIMPLICITY**

Balance and comfort describe the key elements of the Instint lounge series. This series includes a lounge chair, love seat and sofa available with or without arms. The armless model delivers a more generous seating surface that allows for a more laidback and casual seating arrangement.

## Features:

Arm and Armless models in 4 different seat widths. Signature legs come in chrome, silver and black. Generous leg height for easy cleaning. Tablet arm and power available on all models.

2200 Armless Lounge 22 W x 30 D x 32 H 2201 Extended Seat Armless Lounge 28 W x 30 D x 32 H

2202 Armless Love Seat 49 W x 30 D x 32 H

2203 Armless Sofa 70 W x 30 D x 32 H

2210 Arm Lounge 27 W x 30 D x 32 H 2211 Extended Seat Arm Lounge 33 W x 30 D x 32 H

2212 Arm Love Seat 54 W x 30 D x 32 H

2213 Arm Sofa 75 W x 30 D x 32 H