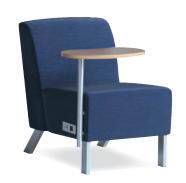

2210 Lounge with Wood Tablet, Tablet Side Stow and Power unit in Mayer Havana Oatmeal.

On Cover: 2211 Lounge in Mayer Havana Peacock

## Features:

Arm and Armless models in 4 different seat widths. Signature legs come in chrome, silver and black. Generous leg height for easy cleaning. Tablet arm and power available on all models.

2200 Armless Lounge 22 W x 30 D x 32 H 2201 Extended Seat Armless Lounge 28 W x 30 D x 32 H