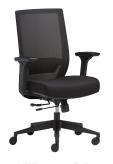

## Trendi Series Seating:

TR-638-BB

TR-638-BG Optional C-Arm

TR-638-WG

TR-638-SK-WG

TR-838-BB All Mesh

# TRENDI STOOLS

Seating shown is model TR-638-SK-WG

Seating shown are models TR-638-BB, TR-638-WG, and TR-638-BB with optional mesh and seat fabric colors