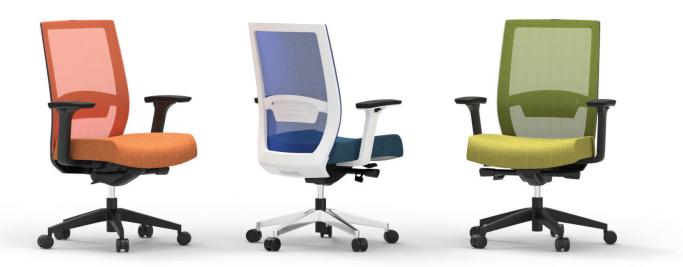

# TRENDI STOOLS

Seating shown is model TR-638-SK-WG

Seating shown are models TR-638-BB, TR-638-WG, and TR-638-BB with optional mesh and seat fabric colors

#### Features:

- Multi-position lock Synchro-Tilt mechanism
- 3 way adjustable arms with up and down movement and swivel arm pads with front to back sliding movement
- Standard black frame with black or grey mesh and matching black or grey seat
- Standard white frame with grey mesh and grey seat
- Optional mesh colors available (Excludes All Mesh model)

- Black nylon base standard on -BB and -BG models
- Polished aluminum base standard on -WG models (Optional on -BB and -BG models)
- Optional hard floor casters
- Optional C-arm available (Excludes All Mesh model)
- Matching guest, nesting and training/management seating available