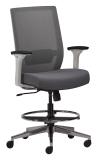

# TRENDI STOOLS

Seating shown is model TR-638-SK-WG

Seating shown are models TR-638-BB, TR-638-WG, and TR-638-BB with optional mesh and seat fabric colors