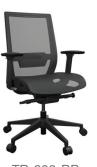

#### Features:

- Multi-position lock Synchro-Tilt mechanism
- 3 way adjustable arms with up and down movement and swivel arm pads with front to back sliding movement
- Standard black frame with black or grey mesh and matching black or grey seat
- Standard white frame with grey mesh and grey seat
- Optional mesh colors available (Excludes All Mesh model)

- Black nylon base standard on -BB and -BG models
- Polished aluminum base standard on -WG models (Optional on -BB and -BG models)
- Optional hard floor casters
- Optional C-arm available (Excludes All Mesh model)
- Matching guest, nesting and training/management seating available

## Trendi Series Seating:











TR-638-BB

TR-638-BG Optional C-Arm

TR-638-WG

TR-638-SK-WG

TR-838-BB All Mesh

### Details:

Trendi Black













Trendi White



Black Base

Polished Chrome Base

MESH & FABRIC UPGRADES

Cover Feature: TR-838-BB All Mesh





# TRENDI STOOLS



Seating shown is model TR-638-SK-WG



Seating shown are models TR-638-BB, TR-638-WG, and TR-638-BB with optional mesh and seat fabric colors



## **PERFORMANCE**

The Trendi series offers a clean and cool design with a syncro tilt mechanism with 3-position back lock and Seat Slider included. Excellent ergonomics come standard with Lumbar support that gives the user all day comfort. 3 way adjustable arms move up/down and arm pads move forward and back and swivel left and right. Trendi Task series is an excellent choice for all your offic