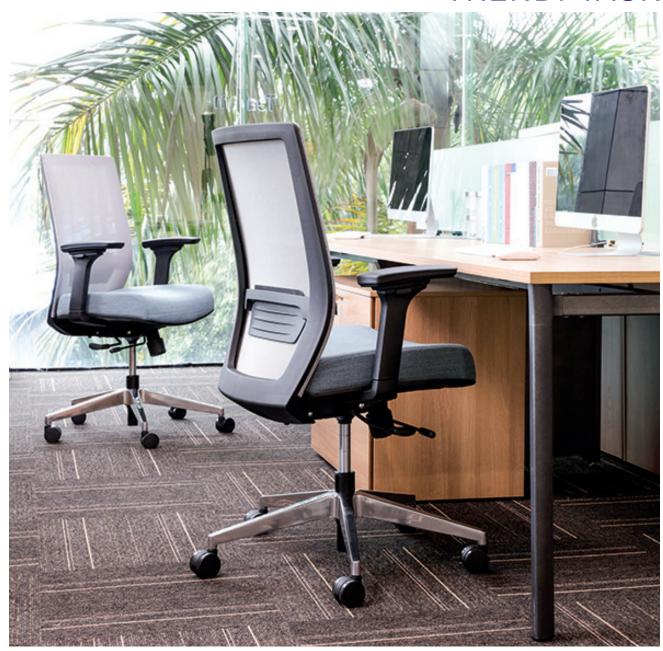

## TRENDI TASK

Seating shown is model TR-638-BG with optional chrome base

## **PERFORMANCE**

The Trendi series offers a clean and cool design with a syncro tilt mechanism with 3-position back lock and Seat Slider included. Excellent ergonomics come standard with Lumbar support that gives the user all day comfort. 3 way adjustable arms move up/down and arm pads move forward and back and swivel left and right. Trendi Task series is an excellent choice for all your office needs.