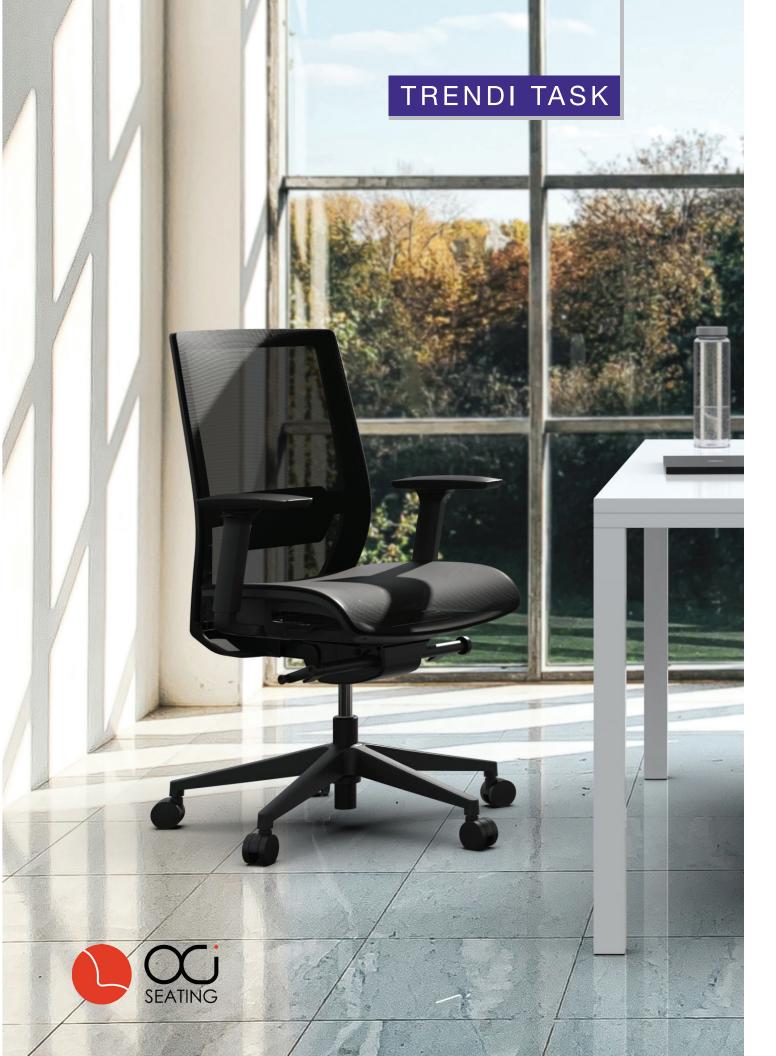

## TRENDI TASK

Seating shown is model TR-638-BG with optional chrome base

## **PERFORMANCE**

The Trendi series offers a clean and cool design with a syncro tilt mechanism with 3-position back lock and Seat Slider included. Excellent ergonomics come standard with Lumbar support that gives the user all day comfort. 3 way adjustable arms move up/down and arm pads move forward and back and swivel left and right. Trendi Task series is an excellent choice for all your office needs.

#### Features:

- Multi-position lock Synchro-Tilt mechanism
- 3 way adjustable arms with up and down movement and swivel arm pads with front to back sliding movement
- Standard black frame with black or grey mesh and matching black or grey seat
- Standard white frame with grey mesh and grey seat
- Optional mesh colors available (Excludes All Mesh model)

- Black nylon base standard on -BB and -BG models
- Polished aluminum base standard on -WG models (Optional on -BB and -BG models)
- Optional hard floor casters
- Optional C-arm available (Excludes All Mesh model)
- Matching guest, nesting and training/management seating available