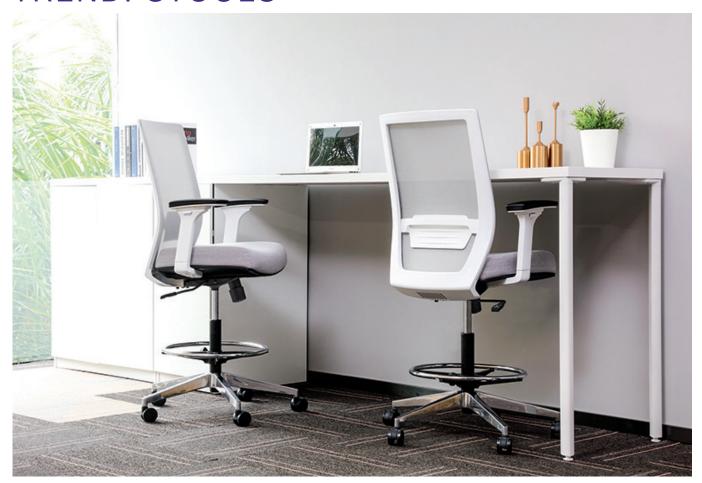

# TRENDI STOOLS

Seating shown is model TR-638-SK-WG

Seating shown are models TR-638-BB, TR-638-WG, and TR-638-BB with optional mesh and seat fabric colors