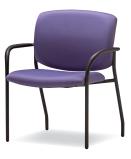

#### Features:

- Upholstered Seat and Back
- Black or Silver Frame
- Black Arms Standard
- Wall-Saver Design

- Gangs and Stacks
- 300 lb. Test Rating (500 lb. Test Rating Bariatric)
- With or Without Arms or Casters
- Waterfall Seat

## **Guest Seating:**

C-14 Guest, Glide, Arm

C-14-NA Guest, Glide, Armless

C-14-C Guest, Caster, Arm

C-14-NA-C Guest, Caster, Armless