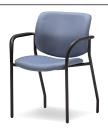

#### Features:

- Upholstered Seat and Back
- Black or Silver Frame
- Black Arms Standard
- Wall-Saver Design

- Gangs and Stacks
- 300 lb. Test Rating (500 lb. Test Rating Bariatric)
- With or Without Arms or Casters
- Waterfall Seat

## **Guest Seating:**

C-14 Guest, Glide, Arm

C-14-NA Guest, Glide, Armless

C-14-C Guest, Caster, Arm

C-14-NA-C Guest, Caster, Armless