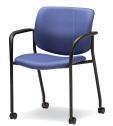

#### Features:

- Upholstered Seat and Back
- Black or Silver Frame
- Black Arms Standard
- Wall-Saver Design

- Gangs and Stacks
- 300 lb. Test Rating (500 lb. Test Rating Bariatric)
- With or Without Arms or Casters
- Waterfall Seat

## Options:

**Soft Floor Casters** 

Glides

**Black Frame Finish** 

## **Guest Seating:**

C-14 Guest, Glide, Arm

C-14-NA Guest, Glide, Armless

C-14-C Guest, Caster, Arm

C-14-NA-C Guest, Caster, Armless