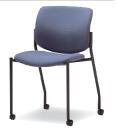

#### Features:

- Upholstered Seat and Back
- Black or Silver Frame
- Black Arms Standard
- Wall-Saver Design

- Gangs and Stacks
- 300 lb. Test Rating (500 lb. Test Rating Bariatric)
- With or Without Arms or Casters
- Waterfall Seat

## Options:

**Soft Floor Casters** 

Glides

**Black Frame Finish** 

## **Guest Seating:**

C-14 Guest, Glide, Arm

C-14-NA Guest, Glide, Armless

C-14-C Guest, Caster, Arm

C-14-NA-C Guest, Caster, Armless