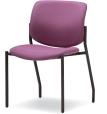

#### Features:

- Upholstered Seat and Back
- Black or Silver Frame
- Black Arms Standard
- Wall-Saver Design

- Gangs and Stacks
- 300 lb. Test Rating (500 lb. Test Rating Bariatric)
- With or Without Arms or Casters
- Waterfall Seat

## **Guest Seating:**

C-14 Guest, Glide, Arm

C-14-NA Guest, Glide, Armless

C-14-C Guest, Caster, Arm

C-14-NA-C Guest, Caster, Armless