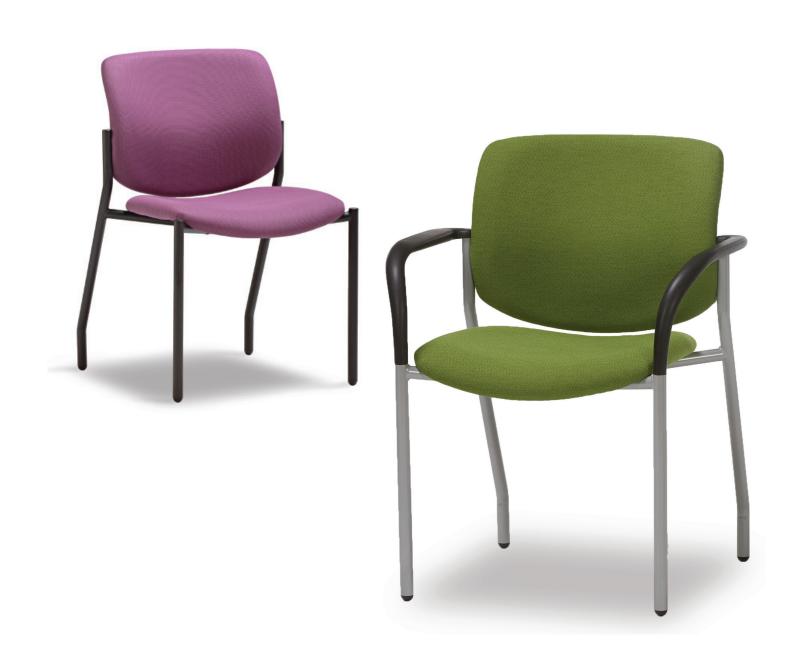

#### Features:

- Upholstered Seat and Back
- Black or Silver Frame
- Black Arms Standard
- Wall-Saver Design

- Gangs and Stacks
- 300 lb. Test Rating (500 lb. Test Rating Bariatric)
- With or Without Arms or Casters
- Waterfall Seat

#### Seating shown are models C-14 NA and C-14 (Cover)