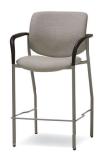

### Bariatric/Café Stools:

C-14-500 Bariatric, Arm

C-14 Stool, Glide, Arm

C-14-NA Stool, Glide, Armless