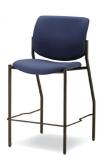

### Bariatric/Café Stools:

C-14-500 Bariatric, Arm

C-14 Stool, Glide, Arm

C-14-NA Stool, Glide, Armless

#### Seating shown are models C-14 NA and C-14 (Cover)