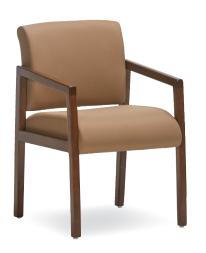

Cover (Left): Model 100 Shown in Momentum; Origin Caraway. OCI Café Finish Cover (Right): Model 101 (with Standard Poly Arm Caps) Shown in Momentum; Solice Maui. OCI Café Finish

14815 Radburn Avenue • Santa Fe Springs, California 90670 562.802.0464 • 866.624.4968 • Fax: 866.624.9662 • ocisitwell.com