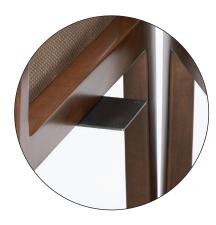

**T2020IT** Inner Table (Also Available **T2024ET** End Table)

T3030CT Corner Table

Ganging Bracket (Arm Gap Distance Adjustable from 1/2" to 1")