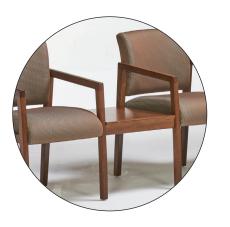

# **GEO Wood Guest Chair**

The Geo is a contemporary design with simple styling. Made of solid beech wood, this single stain chair possess traditional joinery combined with sturdy construction, coupled with a smooth lustrous finish for long term wear. An excellent choice for a broad spectrum of seating lifestyles from executive offices to healthcare environments.

All Geo wood guest seating passes 300 lb. BIFMA test rating.

Shown with Ganging Option, T3030CT Corner Table and T2020IT Inner Tables.

100 Guest Chair

101 Guest Chair Shown with Standard Poly Arm Caps

Shown in (L) Leslie Jee; Kinetic Thermal (Synergy Collection Card), (R) Momentum; Solice Maui. With **T3030CT** Corner Table. OCI Café finish.