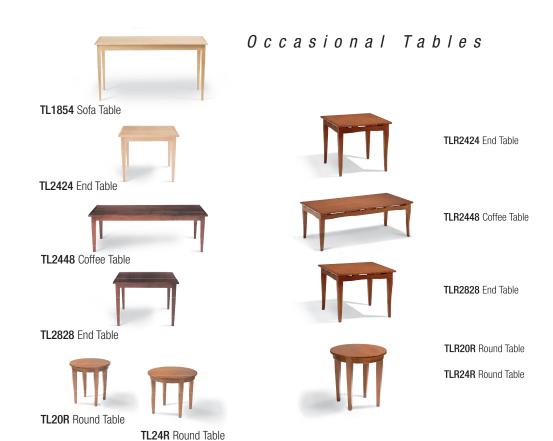

**T2020IT** Inner Table (Also Available **T2024ET** End Table)

T3030CT Corner Table

Ganging Bracket (Arm Gap Distance Adjustable from 1/2" to 1")