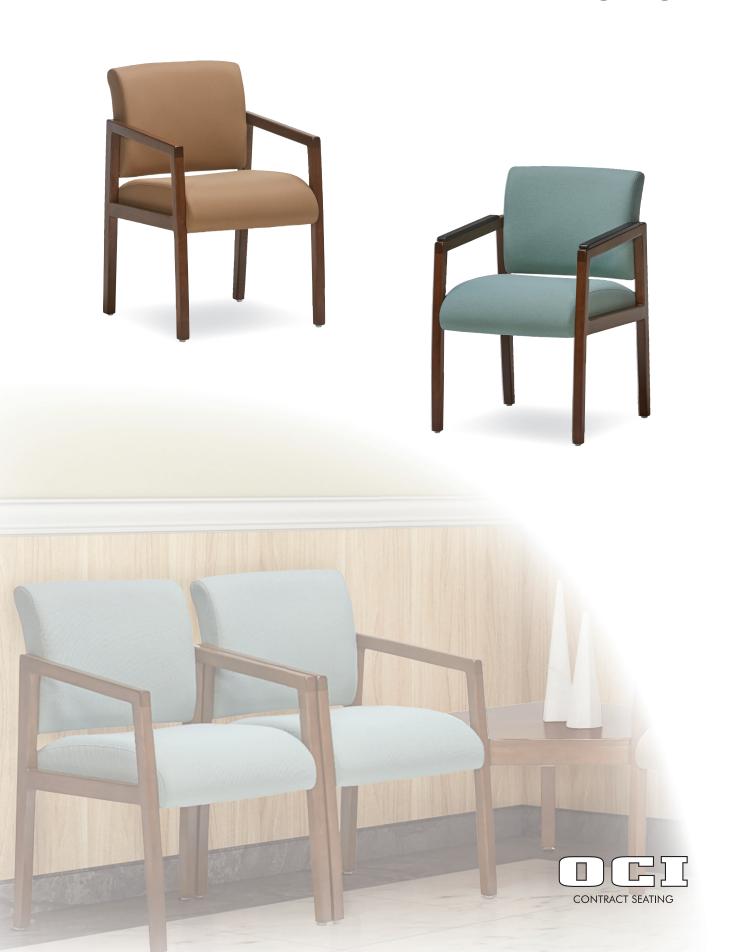

# **GEO Wood Guest Chair**

The Geo is a contemporary design with simple styling. Made of solid beech wood, this single stain chair possess traditional joinery combined with sturdy construction, coupled with a smooth lustrous finish for long term wear. An excellent choice for a broad spectrum of seating lifestyles from executive offices to healthcare environments.

All Geo wood guest seating passes 300 lb. BIFMA test rating.

Shown with Ganging Option, T3030CT Corner Table and T2020IT Inner Tables.

100 Guest Chair

101 Guest Chair Shown with Standard Poly Arm Caps

Shown in (L) Leslie Jee; Kinetic Thermal (Synergy Collection Card), (R) Momentum; Solice Maui. With **T3030CT** Corner Table. OCI Café finish.

Cover (Left): Model 100 Shown in Momentum; Origin Caraway. OCI Café Finish Cover (Right): Model 101 (with Standard Poly Arm Caps) Shown in Momentum; Solice Maui. OCI Café Finish

14815 Radburn Avenue • Santa Fe Springs, California 90670 562.802.0464 • 866.624.4968 • Fax: 866.624.9662 • ocisitwell.com