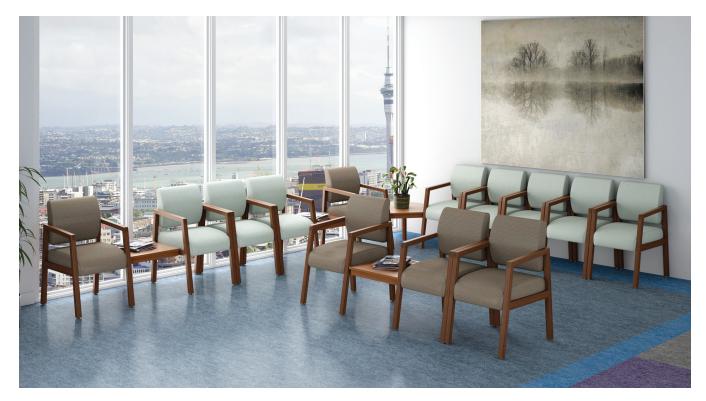

# **GEO Wood Guest Chair**

The Geo is a contemporary design with simple styling. Made of solid beech wood, this single stain chair possess traditional joinery combined with sturdy construction, coupled with a smooth lustrous finish for long term wear. An excellent choice for a broad spectrum of seating lifestyles from executive offices to healthcare environments.

All Geo wood guest seating passes 300 lb. BIFMA test rating.

Shown with Ganging Option, T3030CT Corner Table and T2020IT Inner Tables.

100 Guest Chair

101 Guest Chair Shown with Standard Poly Arm Caps

Shown in (L) Leslie Jee; Kinetic Thermal (Synergy Collection Card), (R) Momentum; Solice Maui. With **T3030CT** Corner Table. OCI Café finish.

**T2020IT** Inner Table (Also Available **T2024ET** End Table)

T3030CT Corner Table

Ganging Bracket (Arm Gap Distance Adjustable from 1/2" to 1")