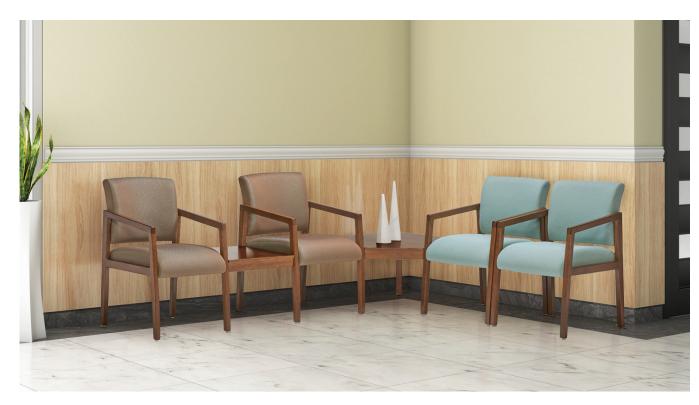

All Geo wood guest seating passes 300 lb. BIFMA test rating.

Shown with Ganging Option, T3030CT Corner Table and T2020IT Inner Tables.

100 Guest Chair

101 Guest Chair Shown with Standard Poly Arm Caps

Shown in (L) Leslie Jee; Kinetic Thermal (Synergy Collection Card), (R) Momentum; Solice Maui. With **T3030CT** Corner Table. OCI Café finish.

**T2020IT** Inner Table (Also Available **T2024ET** End Table)

T3030CT Corner Table

Ganging Bracket (Arm Gap Distance Adjustable from 1/2" to 1")