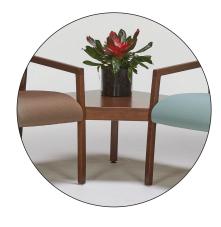

All Geo wood guest seating passes 300 lb. BIFMA test rating.

Shown with Ganging Option, T3030CT Corner Table and T2020IT Inner Tables.

100 Guest Chair

101 Guest Chair Shown with Standard Poly Arm Caps

Shown in (L) Leslie Jee; Kinetic Thermal (Synergy Collection Card), (R) Momentum; Solice Maui. With **T3030CT** Corner Table. OCI Café finish.

**T2020IT** Inner Table (Also Available **T2024ET** End Table)

T3030CT Corner Table

Ganging Bracket (Arm Gap Distance Adjustable from 1/2" to 1")