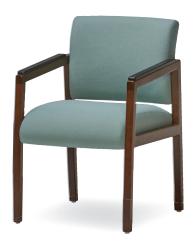

Cover (Left): Model 100 Shown in Momentum; Origin Caraway. OCI Café Finish Cover (Right): Model 101 (with Standard Poly Arm Caps) Shown in Momentum; Solice Maui. OCI Café Finish

14815 Radburn Avenue • Santa Fe Springs, California 90670 562.802.0464 • 866.624.4968 • Fax: 866.624.9662 • ocisitwell.com