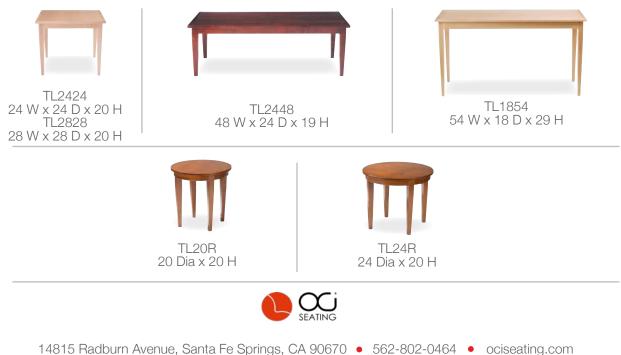

### TL Table Features:

Table legs are manufactured in Maple with 18 different finishes to choose from and are available in multiple sizes. Custom wood finishes are available. Rectilinear Tables are available in a wood Veneer or Laminate top (special order). Wood table tops have a mitered hardwood edge banding. Round Tables come standard with solid hardwood tops.