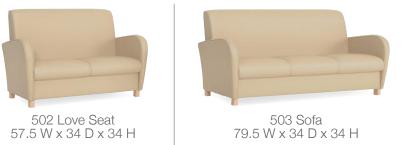

## SYMPHONY

Seating shown is 500 Lounge, 502 Love Seat and 503 Sofa in Dillon Graphite and Cafe Wood Legs. Coffee table is the TL2448 in OCI Cafe. Background chairs and table shown are the Melita Stools ME130 in Smoke with Chrome Frame and the EL 42" High tables in Chrome with 36" tops.