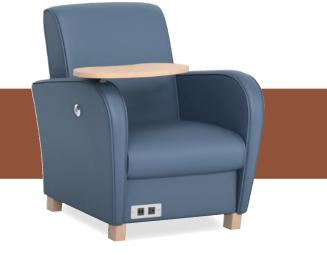

500 Lounge shown with Optional Rotating Tablet with Side Stow and Power Unit. Shown in Culp Castillo Batik Vinyl

On Cover: 500 Lounge in Culp Castillo Metal Vinyl

#### Seating Features:

Engineered Solid Alder Hardwood Frame, Wood Legs standard in 18 finishes, optional Chrome, Satin Nickel or Black legs and High Resilient long lasting Poly Foam. Tablet Arm option available with Side Stow. Fixed Seat cushion with steel sinuous spring suspension.