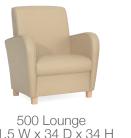

# SYMPHONY





#### Seating Features:

Engineered Solid Alder Hardwood Frame, Wood Legs standard in 18 finishes, optional Chrome, Satin Nickel or Black legs and High Resilient long lasting Poly Foam. Tablet Arm option available with Side Stow. Fixed Seat cushion with steel sinuous spring suspension.





500 Lounge 31.5 W x 34 D x 34 H



### TL Table Features:

Table legs are manufactured in Maple with 18 different finishes to choose from and are available in multiple sizes. Custom wood finishes are available. Rectilinear Tables are available in a wood Veneer or Laminate top (special order). Wood table tops have a mitered hardwood edge banding. Round Tables come standard with solid hardwood tops.







500 Lounge shown with Optional Rotating Tablet with Side Stow and Power Unit. Shown in Culp Castillo Batik Vinyl

On Cover: 500 Lounge in Culp Castillo Metal Vinyl

## SYMPHONY



Seating shown is 500 Lounge, 502 Love Seat and 503 Sofa in Dillon Graphite and Cafe Wood Legs. Coffee table is the TL2448 in OCI Cafe. Background chairs and table shown are the Melita Stools ME130 in Smoke wi