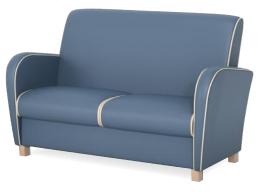

> 502 Love Seat with Contrasting Welt Option. Welt in Culp Castillo Buff vinyl and body is in Culp Castillo Batik