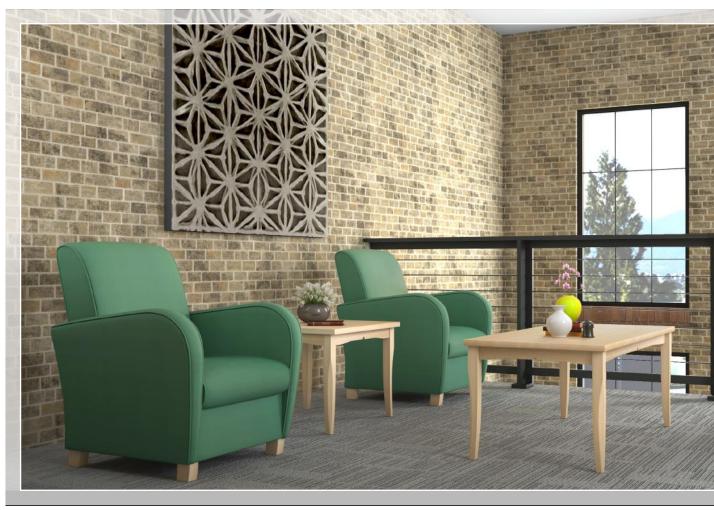

Seating shown is 500 Lounge in Mayer Forte Hedge with Clear Maple Wood Legs. Wood tables shown are the TLF 2424 and the TLF 2448 in Clear Maple.