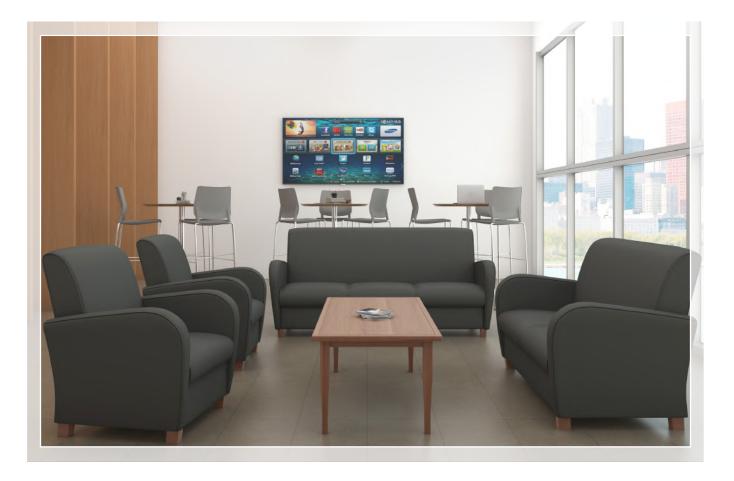

## SYMPHONY

Seating shown is 500 Lounge, 502 Love Seat and 503 Sofa in Dillon Graphite and Cafe Wood Legs. Coffee table is the TL2448 in OCI Cafe. Background chairs and table shown are the Melita Stools ME130 in Smoke with Chrome Frame and the EL 42" High tables in Chrome with 36" tops.