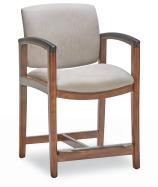

## RESPONSE

OCI Contract Seating is proud to introduce RESPONSE. Available in a single seat Guest Chair, 2 and 3 seat Settee with arms, Hip Chair and Bariatric version. This line features our Wood Arm with Poly Arm Cap. This combination gives you the beauty of wood but the durability of poly. Arm construction is made from maple hardwoods with all of OCI's 16 different wood finishes. Choose from any of our 300 fabric options, Faux Leather or Genuine Leather. We can also use your COM or Graded in fabrics from Momentum, CF Stinson or Mayer, just to name a few.

## RESPONSE

480 Guest Chairs with Response Spacer, 482 Settee with arms & TL2424 End Table Shown

483 3-Seat Settee with arms

484 Bariatric Chair

485 Hip Chair