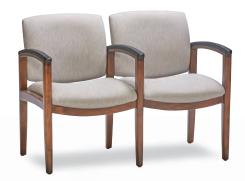

19.25 | 19.25 | 19.25 | 19.25 | 23.75 |
| Seat Width            | 20.25 | 20.25 | 20.25 | 28    | 20.25 |
| Seat Depth            | 20.25 | 20.25 | 20.25 | 20.25 | 20.25 |
| O/A Height            | 33.5  | 33.5  | 33.5  | 33.5  | 39    |
| O/A Width             | 23.75 | 45.75 | 67.5  | 31.75 | 23.75 |
| O/A Depth             | 26    | 26    | 26    | 26    | 26    |
| Arm Height (To Floor) | 27    | 27    | 27    | 27    | 32.5  |
| Weight                | 33    | 60    | 86    | 46    | 41    |
|                       |       |       |       |       |       |











480 Guest Chairs, 482 Settee with arms & T2121 Corner Table Shown



480 Guest Chairs, 482 & 483 Settee with arms, T2121 Corner Table & TL2448 Coffee Table Shown



480 Guest Chair



480 Guest Chair



480 Guest Chair



482 Settee with arms

## RESPONSE



480 Guest Chairs with Response Spacer, 482 Settee with arms & TL2424 End Table Shown



483 3-Seat Settee with arms



484 Bariatric Chair



485 Hip Chair