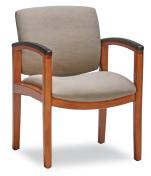

## RESPONSE

OCI Contract Seating is proud to introduce RESPONSE. Available in a single seat Guest Chair, 2 and 3 seat Settee with arms, Hip Chair and Bariatric version. This line features our Wood Arm with Poly Arm Cap. This combination gives you the beauty of wood but the durability of poly. Arm construction is made from maple hardwoods with all of OCI's 16 different wood finishes. Choose from any of our 300 fabric options, Faux Leather or Genuine Leather. We can also use your COM or Graded in fabrics from Momentum, CF Stinson or Mayer, just to name a few.

480 Guest Chairs, 482 Settee with arms & T2121 Corner Table Shown

480 Guest Chairs, 482 & 483 Settee with arms, T2121 Corner Table & TL2448 Coffee Table Shown

480 Guest Chair

480 Guest Chair

480 Guest Chair