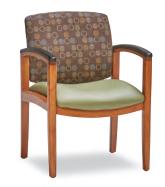

480 Guest Chairs, 482 Settee with arms & T2121 Corner Table Shown

480 Guest Chairs, 482 & 483 Settee with arms, T2121 Corner Table & TL2448 Coffee Table Shown

480 Guest Chair

480 Guest Chair

480 Guest Chair