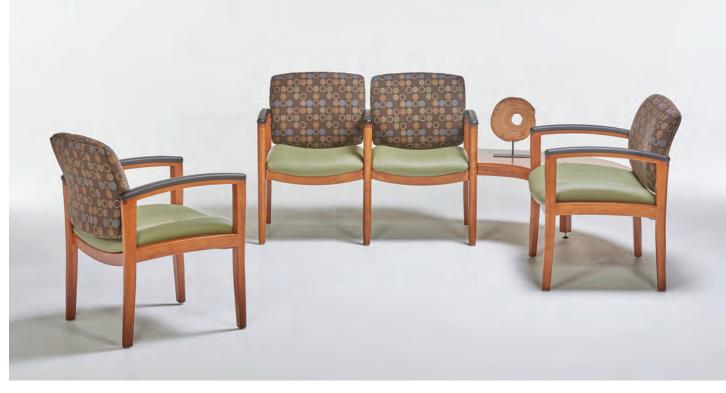

480 Guest Chairs, 482 Settee with arms & T2121 Corner Table Shown

480 Guest Chairs, 482 & 483 Settee with arms, T2121 Corner Table & TL2448 Coffee Table Shown

480 Guest Chair

480 Guest Chair

480 Guest Chair