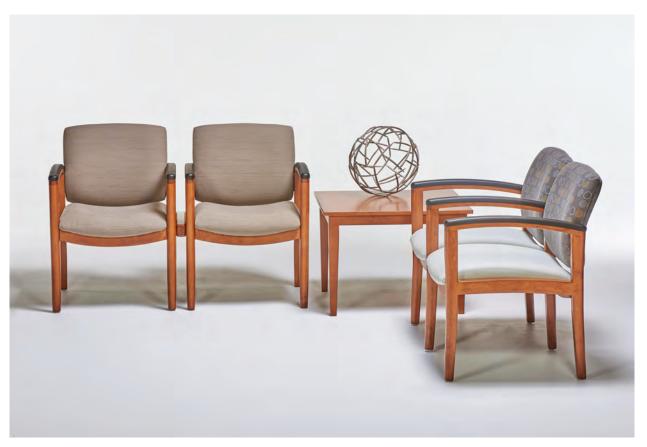

480 Guest Chairs, 482 Settee with arms & T2121 Corner Table Shown

480 Guest Chairs, 482 & 483 Settee with arms, T2121 Corner Table & TL2448 Coffee Table Shown

480 Guest Chair

480 Guest Chair

480 Guest Chair