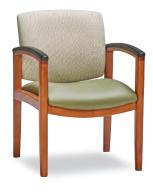

480 Guest Chairs, 482 Settee with arms & T2121 Corner Table Shown

480 Guest Chairs, 482 & 483 Settee with arms, T2121 Corner Table & TL2448 Coffee Table Shown

480 Guest Chair

480 Guest Chair

480 Guest Chair