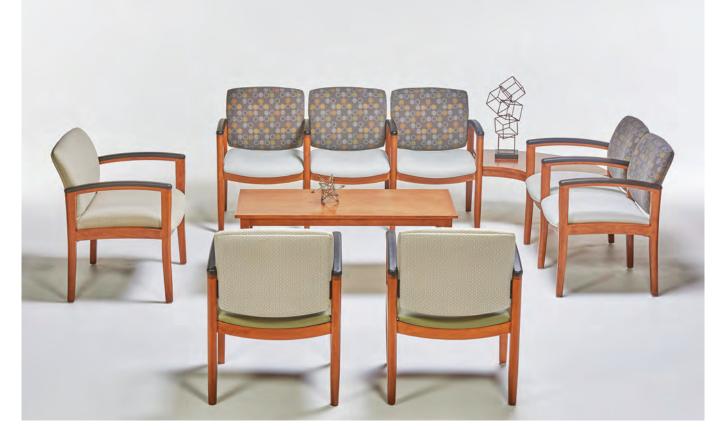

## RESPONSE

480 Guest Chairs with Response Spacer, 482 Settee with arms & TL2424 End Table Shown

483 3-Seat Settee with arms

484 Bariatric Chair

485 Hip Chair