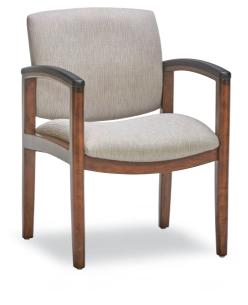

480 Guest Chairs, 482 Settee with arms & T2121 Corner Table Shown

480 Guest Chairs, 482 & 483 Settee with arms, T2121 Corner Table & TL2448 Coffee Table Shown

480 Guest Chair

480 Guest Chair

480 Guest Chair