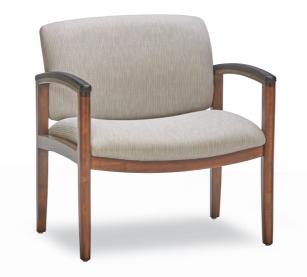

480 Guest Chairs, 482 Settee with arms & T2121 Corner Table Shown

480 Guest Chairs, 482 & 483 Settee with arms, T2121 Corner Table & TL2448 Coffee Table Shown

480 Guest Chair

480 Guest Chair

480 Guest Chair