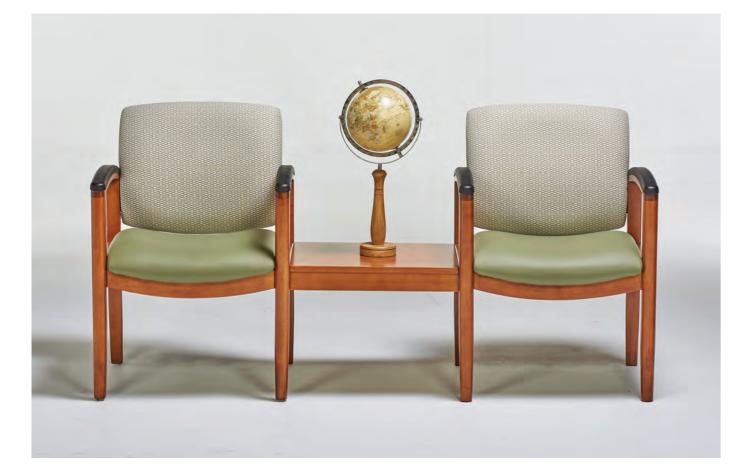

480 Guest Chairs, 482 Settee with arms & T2121 Corner Table Shown

480 Guest Chairs, 482 & 483 Settee with arms, T2121 Corner Table & TL2448 Coffee Table Shown

480 Guest Chair

480 Guest Chair

480 Guest Chair

## RESPONSE

480 Guest Chairs with Response Spacer, 482 Settee with arms & TL2424 End Table Shown

483 3-Seat Settee with arms

484 Bariatric Chair

485 Hip Chair