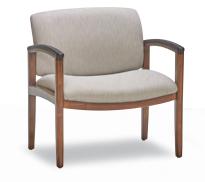

## RESPONSE

OCI Contract Seating is proud to introduce RESPONSE. Available in a single seat Guest Chair, 2 and 3 seat Settee with arms, Hip Chair and Bariatric version. This line features our Wood Arm with Poly Arm Cap. This combination gives you the beauty of wood but the durability of poly. Arm construction is made from maple hardwoods with all of OCI's 16 different wood finishes. Choose from any of our 300 fabric options, Faux Leather or Genuine Leather. We can also use your COM or Graded in fabrics from Momentum, CF Stinson or Mayer, just to name a few.

480 Guest Chairs, 482 Settee with arms & T2121 Corner Table Shown

480 Guest Chairs, 482 & 483 Settee with arms, T2121 Corner Table & TL2448 Coffee Table Shown

480 Guest Chair

480 Guest Chair

480 Guest Chair