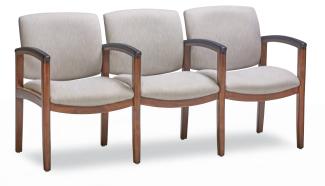

## RESPONSE

480 Guest Chairs with Response Spacer, 482 Settee with arms & TL2424 End Table Shown

483 3-Seat Settee with arms

484 Bariatric Chair

485 Hip Chair